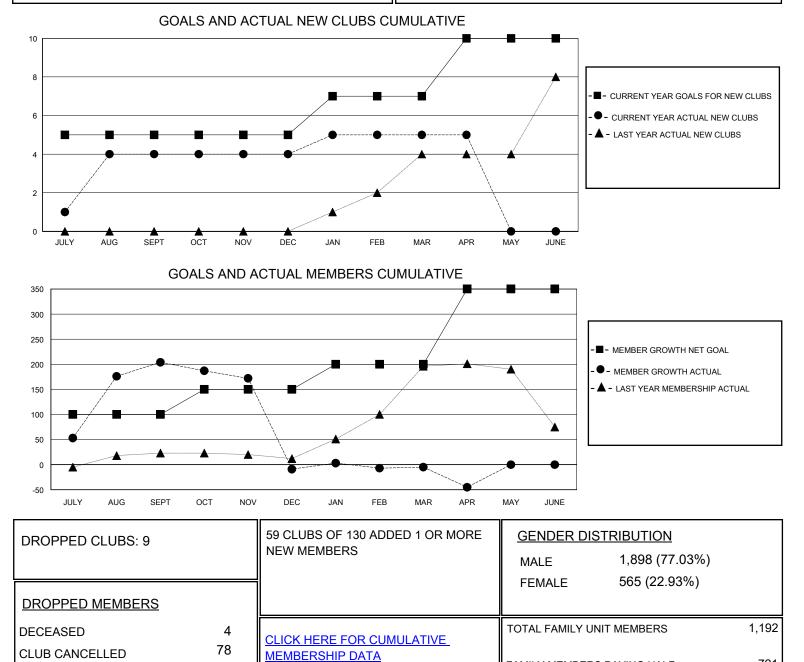

## MONTHLY MEMBERSHIP PROGRESS REPORT

District 321A3

Results as of: 4/30/2024

| GMT:                  |               |           |               |                       |                        |                         | GMT CA                                             |
|-----------------------|---------------|-----------|---------------|-----------------------|------------------------|-------------------------|----------------------------------------------------|
| Clubs                 |               |           |               | Members               |                        |                         |                                                    |
| RESULTS FOR 2023-2024 |               |           |               | RESULTS FOR 2023-2024 |                        |                         |                                                    |
| QUARTER               | NEW CLUB GOAL | NEW CLUBS | DROPPED CLUBS | QUARTER               | BER GROWTH NET<br>GOAL | MEMBER GROWTH<br>ACTUAL | DROPPED<br>MEMBERS ACTUAL<br>(including transfers) |
| JULY/AUG/SEPT         | 5             | 4         | 0             | JULY/AUG/SEPT         | 100                    | 297                     | 72                                                 |
| OCT/NOV/DEC           | 0             | 0         | 6             | OCT/NOV/DEC           | 50                     | 43                      | 252                                                |
| JAN/FEB/MAR           | 2             | 1         | 3             | JAN/FEB/MAR           | 50                     | 40                      | 35                                                 |
| APR/MAY/JUNE          | 3             | 0         | 0             | APR/MAY/JUNE          | 150                    | 12                      | 50                                                 |